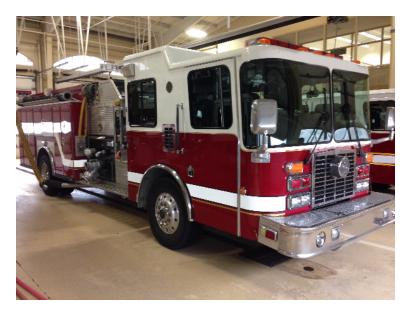

## 1996 American Fire Eagle HME Pumper

- O 1996 American Fire Eagle HME Pumper
- O American Fire Eagle Fire Body
- Hale QSMG 1750 GPM Top-Mount Pump
- O Driver's Side Suction: 2
- 0
- AMPS 10KW PTO Hydraulic Generator
- Ground Ladders: 1 10' Folding, 1 12' Roof & 1 - 35' 3-section Ladders
- O Length: 32' 8"
- O Wheelbase: 204"

- O 1871 HME Chassis
- O Cummins M11 400 HP Diesel Engine
- O 600 Gallon Polypropylene Tank
- O Officer's Side Discharge: 2
- O Rear Discharges: 1
- O Air Conditioning
- O Mileage: 86,000
- O Height: Truck Height: 8' 8"

## Contact Us

Office : 256.776.7786 Email : sales@firetruckmall.com Website: www.firetruckmall.com

15410 US Highway 231, Union Grove, AL 35175 Stock #: 09003 Price: Sold and Delivered

- O Seating for 4; 3 SCBA seats
- O Allison HD4060P Automatic Transmission
- O Driver's Side Discharges: 2
- O Officer's Side Suction: 1
- O Crosslays/Speedlays: 2 1.5" & 1 2.5" Crosslays
- O Federal Q Siren
- Additional equipment not included with purchase unless otherwise listed.
- O GVWR: 33,600