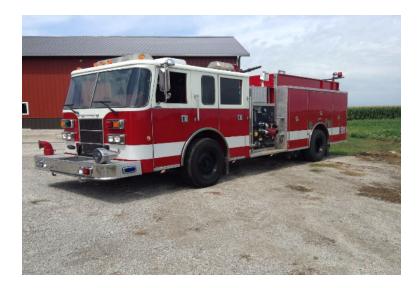

## 2000 Pierce Custom Pumper

- O 2000 Pierce Custom Pumper
- O Detroit Series 40 330 HP Diesel Engine
- O 1000 Gallon Polypropylene Tank
- O Air Conditioning
- Additional equipment not included with purchase unless otherwise listed.
- O Pierce Chassis
- $\bigcirc$  Allison MD3060 Automatic Transmission
- 0
- O Federal Q Siren
- O GVWR: 40,000

Contact Us

Office : 256.776.7786 Email : sales@firetruckmall.com Website: www.firetruckmall.com

15410 US Highway 231, Union Grove, AL 35175 Stock #: 08964 Price: Sold and Delivered

Seating for 4; 3 SCBA seats
Waterous 1500 GPM Top-Mount Pump
Honda 3.5KW Generator
Ground Ladders: Ground Ladders: 24', 14'
(2) 1 1/2" Preconnects
2 1/2" Tank Fill
(5) 2 1/2" discharges
(1) 4" discharge
Front suction
10" Dump
(2) 500 Watt Scene Lights
Kussmaul battery charger