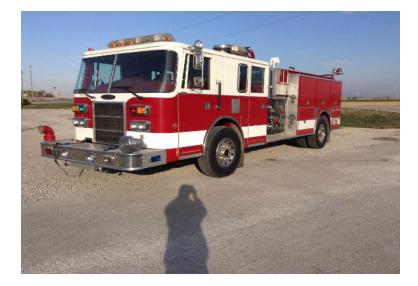

## 1993 Pierce Lance Pumper

- O 1993 Pierce Lance Pumper
- O Detroit 6V92TA 350 HP Diesel Engine
- O 750 Gallon Polypropylene Tank
- O Federal Q Siren
- O (2) 1 1/2" preconnects
  (6) 2 1/2" discharges
  (1) 4" discharge
  6" Front Suction
  (2) 500 Watt lift lights

- O Lance Pierce Chassis
- O Allison Automatic Transmission
- 0
- O Mileage: 87,656

## Contact Us

Office : 256.776.7786 Email : sales@firetruckmall.com Website: www.firetruckmall.com

15410 US Highway 231, Union Grove, AL 35175 Stock #: 08960 Price: Sold and Delivered

- O Seating for 4; 3 SCBA seats
- O Waterous 1250 GPM Side-Mount Pump
- O Honda 3.5KW Generator
- Additional equipment not included with purchase unless otherwise listed.