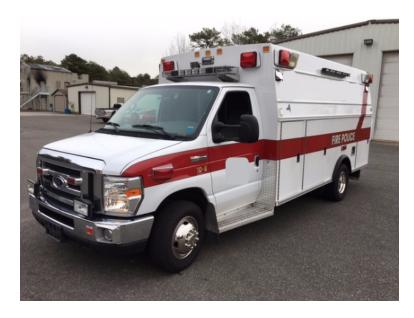

## 2008 Ford E-450 Ambulance

- 2008 Ford E-450 Ambulance
- O 6.0L Turbo HP Diesel Engine
- O Mileage: 12,978

- O E450 Super Duty Ford Chassis
- O Automatic Transmission
- Additional equipment not included with purchase unless otherwise listed.
- O Braun Walk Through Wide Box
- Air Conditioning
- Code 3 LED Lighting
  Code 3 Arrow Sticks Right and Left