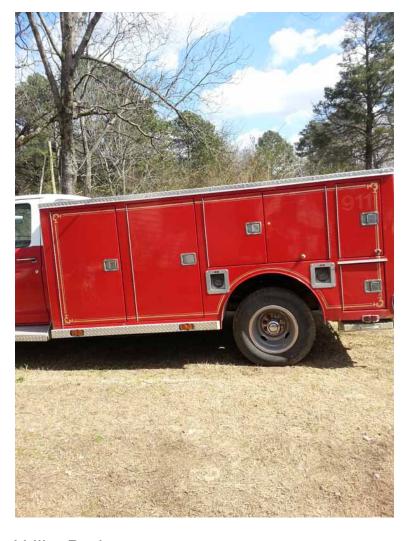

## **Utility Bed**

O Utility Bed

Other Chassis

 Utility Bed originally mounted on a 1987 Ford F-350

• Additional equipment not included with purchase unless otherwise listed.

O Length: 10' 4"

Brindlee Mountain Fire Apparatus is one of the world's largest used fire truck sales and service companies. Based just outside of Huntsville, Alabama, the company has forty-five full-time personnel occupying over 12,000 square feet. Our mechanics, all of whom are EVT certified, perform pump tests, general repairs, preventative maintenance, and body, collision, and paint work on over 500 used fire trucks every year. Visit us online at www.firetruckmall.com