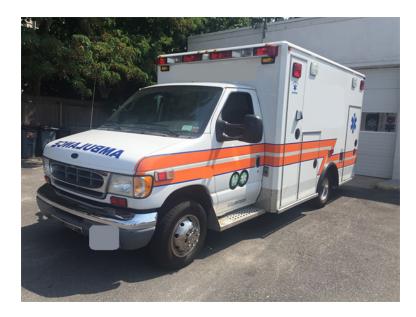

## 2002 Medic Master Ford E-350 Ambulance

- O 2002 Medic Master Ford E-350 Ambulance O Ford Chassis
- O Ford Automatic Transmission
- O GVWR: 9,990

 Walk Thru Box Rear EMT Seat Dual A/C
Power Windows
Power Locks
Power Steering
Power Brakes
Tilt Steering
Cruise Control
DOT Inspected 2015

O Mileage: 60,000

## Contact Us

Office : 256.776.7786 Email : sales@firetruckmall.com Website: www.firetruckmall.com

15410 US Highway 231, Union Grove, AL 35175 Stock #: 07003 Price: Sold and Delivered

O Ford 7.3L Diesel Engine