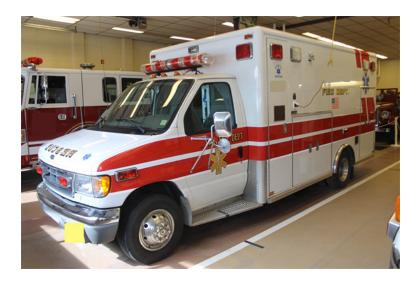

## 1999 Horton Ford E-450 Ambulance

Ford Chassis

O Mileage: 68,000

- 1999 Horton Ford E-450 Ambulance
- Ford Automatic Transmission
- O 2 EMT Seats
  - Chrome Wheels **Power Windows**

Power Locks

Power Steering **Power Brakes** 

**Dual Power Mirrors** 

Tilt Steering Wheel

Cruise Control

- Ford 7.3L Diesel Engine
- Additional equipment not included with purchase unless otherwise listed.

Brindlee Mountain Fire Apparatus is one of the world's largest used fire truck sales and service companies. Based just outside of Huntsville, Alabama, the company has forty-five full-time personnel occupying over 12,000 square feet. Our mechanics, all of whom are EVT certified, perform pump tests, general repairs, preventative maintenance, and body, collision, and paint work on over 500 used fire trucks every year. Visit us online at www.firetruckmall.com