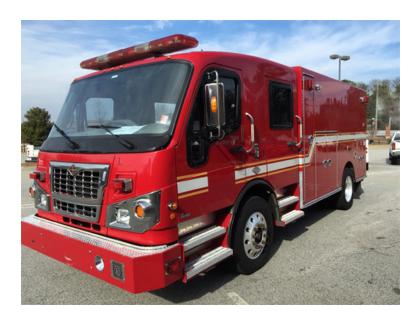

## 2009 Braun Spartan Super Chief Rescue Ambulance

- 2009 Braun Spartan Super Chief Rescue Ambulance
- O Cummins ISC 285 HP Diesel Engine
- Air Conditioning
- Additional equipment not included with purchase unless otherwise listed.
- Furion Spartan Chassis
- O Allison Transmission
- Automatic Tire Chains
- O GVWR: 28,880

Seating for 4;

 $\circ$ 

O Mileage: 134,864

Brindlee Mountain Fire Apparatus is one of the world's largest used fire truck sales and service companies. Based just outside of Huntsville, Alabama, the company has forty-five full-time personnel occupying over 12,000 square feet. Our mechanics, all of whom are EVT certified, perform pump tests, general repairs, preventative maintenance, and body, collision, and paint work on over 500 used fire trucks every year. Visit us online at www.firetruckmall.com