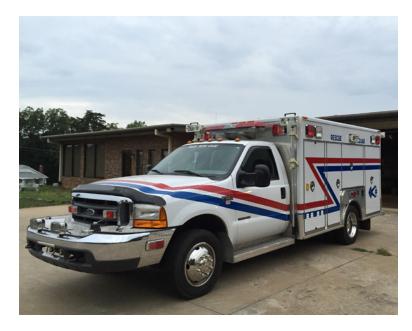

## 2000 Ford F-550 Light Rescue

- O 2000 Ford F-550 Light Rescue
- Ford 7.3L Diesel Engine
- O 1 200' Electric Reel
- ${\bf O}$  Air Conditioning
- O Exteneded Front Bumper

| ○ F-550 Ford Chassis     |
|--------------------------|
| O Automatic Transmission |
| O Hydraulic Reel         |
| O Mileage: 7,479         |

## Contact Us

Office : 256.776.7786 Email : sales@firetruckmall.com Website: www.firetruckmall.com

15410 US Highway 231, Union Grove, AL 35175 Stock #: 07138 Price: Sold and Delivered

| ) | Seating for 2 |
|---|---------------|
|   | SCBA Seating  |

- O 5 KW Generator
- O 2 12/3 GFCI Electrical Outlets
- Additional equipment not included with purchase unless otherwise listed.

Brindlee Mountain Fire Apparatus is one of the world's largest used fire truck sales and service companies. Based just outside of Huntsville, Alabama, the company has forty-five full-time personnel occupying over 12,000 square feet. Our mechanics, all of whom are EVT certified, perform pump tests, general repairs, preventative maintenance, and body, collision, and paint work on over 500 used fire trucks every year. Visit us online at www.firetruckmall.com