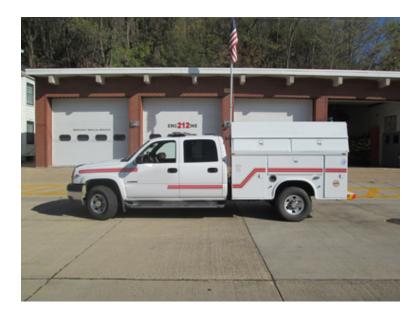

## 2004 Knapheide Chevrolet 3500 4x4 Light Rescue

- 2004 Knapheide Chevrolet 3500 4x4 Light
  3500 Chevrolet Chassis Rescue
  - Chevrolet Gas Engine
  - Air Conditioning

- O Seating for 5;
- Automatic Transmission
- O Mileage: 52,203

 Additional equipment not included with purchase unless otherwise listed.

O 4-Wheel Drive

0

Brindlee Mountain Fire Apparatus is one of the world's largest used fire truck sales and service companies. Based just outside of Huntsville, Alabama, the company has forty-five full-time personnel occupying over 12,000 square feet. Our mechanics, all of whom are EVT certified, perform pump tests, general repairs, preventative maintenance, and body, collision, and paint work on over 500 used fire trucks every year. Visit us online at www.firetruckmall.com