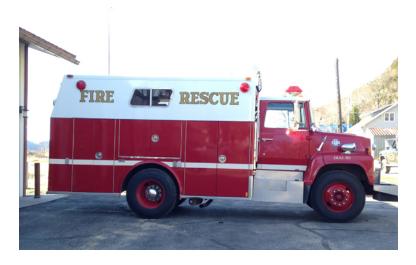

## 1982 Marion Ford Rescue

- O 1982 Marion Ford Rescue
- Marion Rescue Body
- 0
- Additional equipment not included with purchase unless otherwise listed.
- O Wheelbase: 148"

- Ford Chassis
- Ford 200 HP Gas Engine
- Onan 7.5KW Diesel Generator
- O Length: 24'
- Extended Front Bumper with Compartment
- O Seating for 3; 2 SCBA seats
- Manual; 5-speed Transmission
- O Mileage: 21,325
- O Height: Truck Height: 10'