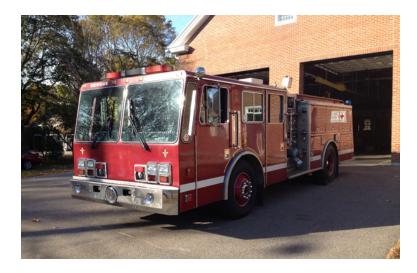

## 1993 KME Pumper

O 1993 KME Pumper

O Howe 1250 GPM Side-Mount Pump

Officer's Side Discharge: 2 - 2.5"

O Rear Suction: 2 - 2.5"

Federal Q Siren

 Additional equipment not included with purchase unless otherwise listed. O KME Chassis

O Driver's Side Discharges: 2 - 2.5"

Officer's Side Suction: 1 - 6", 1 - 2.5"

O 2 - Booster Reels

O Engine Hours: 10,697

O Seating for 6; 3 SCBA seats

O Driver's Side Suction: 1 - 6", 1 - 2.5"

0

O Crosslays/Speedlays: 2 - 1.75"

O Mileage: 119,142

Brindlee Mountain Fire Apparatus is one of the world's largest used fire truck sales and service companies. Based just outside of Huntsville, Alabama, the company has forty-five full-time personnel occupying over 12,000 square feet. Our mechanics, all of whom are EVT certified, perform pump tests, general repairs, preventative maintenance, and body, collision, and paint work on over 500 used fire trucks every year. Visit us online at www.firetruckmall.com