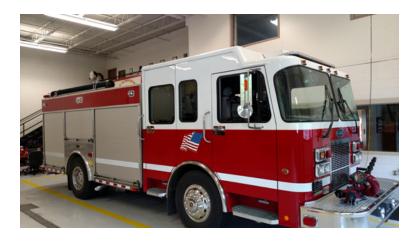

## 2001 E-One Spartan Rescue Pumper

## Contact Us

Office : 256.776.7786 Email : sales@firetruckmall.com Website: www.firetruckmall.com

15410 US Highway 231, Union Grove, AL 35175 Stock #: 07065 Price: Sold and Delivered

| O 2001 E-One Spartan Rescue Pumper                                                               | O Spartan Chassis                                          | ○ Seating for 6; 5 SCBA seats                                            |
|--------------------------------------------------------------------------------------------------|------------------------------------------------------------|--------------------------------------------------------------------------|
| ○ Cummins ISC 330 HP Engine                                                                      | <ul> <li>Allison MD-3060 Automatic Transmission</li> </ul> | <ul> <li>Hale PSD-125-21 1250 GPM Rear-Mount<br/>Pump</li> </ul>         |
| O 927 Gallon Polypropylene Tank                                                                  | O New Pump Impellor 2010                                   | 0                                                                        |
| ○ Rear Discharges: 2 - 2.5", 1 - 4" LDH                                                          | ○ Rear Suction: 1 - 6", 1 - 2.5"                           | <ul> <li>Crosslays/Speedlays: 2 - 1.75" Rear Pre<br/>Connects</li> </ul> |
| O AMPS 8 KW Hydraulic Generator                                                                  | O 1 - 200' Electric Reel                                   | O Air Conditioning                                                       |
| O Ground Ladders: 24', 14', 10'                                                                  | O Engine Hours: 1,628                                      | O Mileage: 13,187                                                        |
| <ul> <li>Additional equipment not included with<br/>purchase unless otherwise listed.</li> </ul> | • GVWR: 45,000                                             |                                                                          |