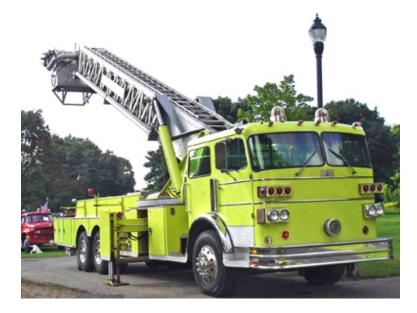

## 1976 Sutphen Mid-Mount Platform

O 1976 Sutphen Mid-Mount Platform

O Sutphen Tower Aerial

O Model 1250

O Driver's Side Suction: 2 - 2.5" & 1 - 6"

0

O Engine Hours: 6,263

O Length: 45' 6"

O TS-100 Sutphen Chassis

O Detroit V-8 Diesel Engine

O Hale QSMP 1250 GPM Pump

Officer's Side Discharge: 2 - 2.5"

O Federal Q Siren

O Mileage: 14,794

O Height: Truck Height: 10' 0"

O Seating for 4;

Allison HT-750 Automatic Transmission

O Driver's Side Discharges: 2 - 2.5"

Officer's Side Suction: 2 - 2.5" & 1 - 6"

O Ground Ladders: 1 - 35' & 1 - 45'

 Additional equipment not included with purchase unless otherwise listed.