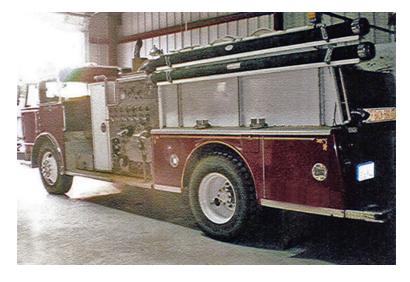

## 1978 American LaFrance Pumper

- O 1978 American LaFrance Pumper
- O Automatic Transmission
- О

- O Seating for 3; 2 SCBA seats
- O 1250 GPM Pump
- O Electric Reels

- O Detroit Diesel Engine
- O NBFU Pump
- Additional equipment not included with purchase unless otherwise listed.