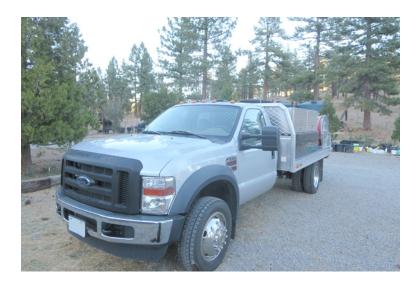

## 2008 Ford F-550 4x4 Brush Truck

○ 2008 Ford F-550 4x4 Brush Truck

Ford Chassis

O Seating for 3;

- Ford 6.4L Diesel Engine
- O Ford Automatic Transmission
- 500 Gallon Polypropylene Tank

 Vangaurd Diesel Powered Pump with 3 Cylinder Briggs Motor

0

O Rear Discharges: 1 - 2.5", 1 15"

- Pump and Roll Capable

  O 1 1.5", 1 1" Booster Reels
- Air Conditioning

O Mileage: 1,600

- Additional equipment not included with purchase unless otherwise listed.
- O Length: 25'

O GVWR: 19,000

Brindlee Mountain Fire Apparatus is one of the world's largest used fire truck sales and service companies. Based just outside of Huntsville, Alabama, the company has forty-five full-time personnel occupying over 12,000 square feet. Our mechanics, all of whom are EVT certified, perform pump tests, general repairs, preventative maintenance, and body, collision, and paint work on over 500 used fire trucks every year. Visit us online at www.firetruckmall.com