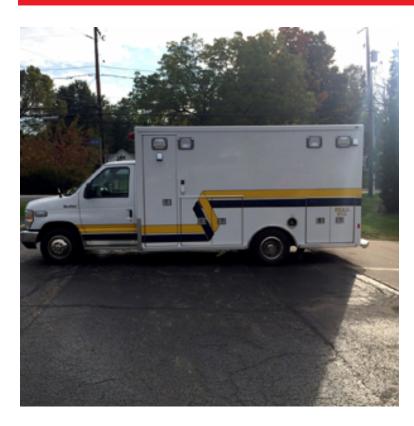

## 2010 LifeLine Ford E-450 Ambulance

- 2010 LifeLine Ford E-450 Ambulance
- O Ford Powerstroke Diesel Engine
- Air Conditioning
- Additional equipment not included with purchase unless otherwise listed.
- On-Board Suction

- E-450 Ford Chassis
- Ford Automatic Transmission
- O Automatic Tire Chains
- O GVWR: 14,500

- O Seating for 2;
- 0
- O Mileage: 19,845
- O Wheelbase: 158"

Brindlee Mountain Fire Apparatus is one of the world's largest used fire truck sales and service companies. Based just outside of Huntsville, Alabama, the company has forty-five full-time personnel occupying over 12,000 square feet. Our mechanics, all of whom are EVT certified, perform pump tests, general repairs, preventative maintenance, and body, collision, and paint work on over 500 used fire trucks every year. Visit us online at www.firetruckmall.com