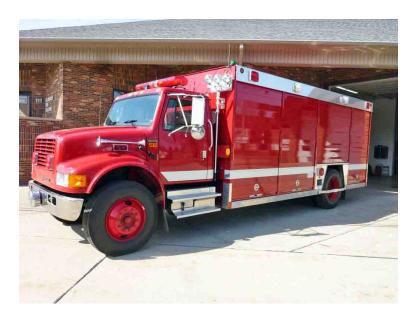

## 1993 International 4900 Rescue

O 1993 International 4900 Rescue

7 1990 International 4900 Nesco

Automatic Transmission

• Additional equipment not included with purchase unless otherwise listed.

4900 2-Door International Chassis

O Federal Q Siren

O GVWR: 35,000

O Navistar DT466 Diesel Engine

O Mileage: 11,000

O Wheelbase: 218"

Brindlee Mountain Fire Apparatus is one of the world's largest used fire truck sales and service companies. Based just outside of Huntsville, Alabama, the company has forty-five full-time personnel occupying over 12,000 square feet. Our mechanics, all of whom are EVT certified, perform pump tests, general repairs, preventative maintenance, and body, collision, and paint work on over 500 used fire trucks every year. Visit us online at www.firetruckmall.com