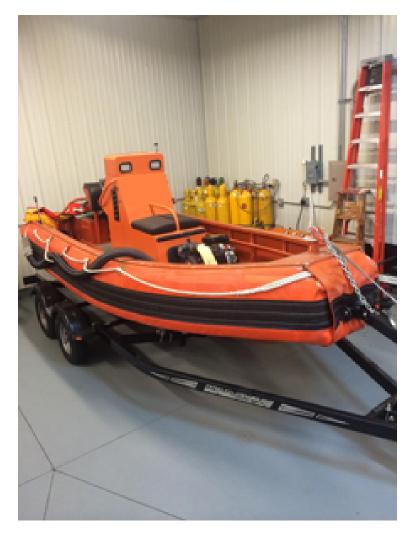

## 1990 Ambar Marine 550 Rescue Boat

- O 1990 Ambar Marine 550 Rescue Boat
- Rigid Hull Inflatable Boat (RHIB)
- Additional equipment not included with purchase unless otherwise listed.
- Yanmar 4JH2 100HP Diesel Engine
  22 Knot Maximum Speed w/Crew of 3
  - North American Marine Jet N12Y
- O Length: 17' 6"

• Seating for 6;

O Ambar Marine Model AM-550 Aluminum Hull

0

O 66 Nautical Mile Cruising Speed Range

Brindlee Mountain Fire Apparatus is one of the world's largest used fire truck sales and service companies. Based just outside of Huntsville, Alabama, the company has forty-five full-time personnel occupying over 12,000 square feet. Our mechanics, all of whom are EVT certified, perform pump tests, general repairs, preventative maintenance, and body, collision, and paint work on over 500 used fire trucks every year. Visit us online at www.firetruckmall.com