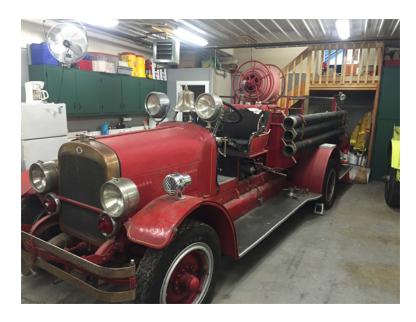

## 1931 Seagrave Pumper

O 1931 Seagrave Pumper

Gas Engine

○ 200 Gallon Tank

Officer's Side Discharge: 1 - 2"

O 1 - 1" Booster Reel

O Length: 20'

O Seagrave Chassis

Manual Transmission

O Driver's Side Discharges: 1 - 2"

0

O Mileage: 4,541

O Height: Truck Height: 6'

O Seating for 2;

O 200 GPM Pump

O Driver's Side Suction: 1 - 4"

O Front Suction: 1 - 4"

 Additional equipment not included with purchase unless otherwise listed.

O Wheelbase: 144"

Brindlee Mountain Fire Apparatus is one of the world's largest used fire truck sales and service companies. Based just outside of Huntsville, Alabama, the company has forty-five full-time personnel occupying over 12,000 square feet. Our mechanics, all of whom are EVT certified, perform pump tests, general repairs, preventative maintenance, and body, collision, and paint work on over 500 used fire trucks every year. Visit us online at www.firetruckmall.com