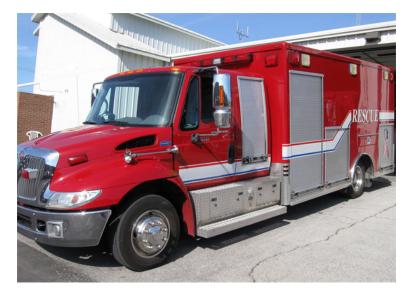

## 2006 Marque International Rescue Ambulance

- O 2006 Marque International Rescue Ambulance
- O Allison Automatic Transmission
- Additional equipment not included with purchase unless otherwise listed.
- O GVWR: 20,000

- O International Chassis
- Air Conditioning
- O Length: 27'8"

## O Wheelbase: 204"

- O International 300 HP Diesel Engine
- O Mileage: 93,152
- O Height: Truck Height: 9'2"

Brindlee Mountain Fire Apparatus is one of the world's largest used fire truck sales and service companies. Based just outside of Huntsville, Alabama, the company has forty-five full-time personnel occupying over 12,000 square feet. Our mechanics, all of whom are EVT certified, perform pump tests, general repairs, preventative maintenance, and body, collision, and paint work on over 500 used fire trucks every year. Visit us online at www.firetruckmall.com