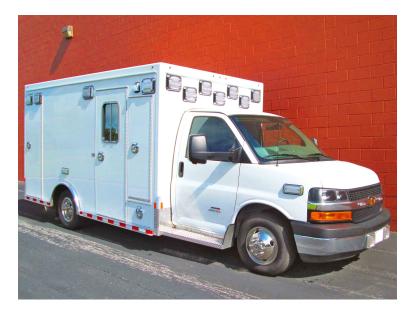

## 2014 Custom Works Chevrolet G4500 Type 3 Ambulance

- O 2014 Custom Works Chevrolet G4500 Type 3 Ambulance
- G4500 Chevrolet Chassis
- O Excalibur 169 Series 14' Box O Duramax Diesel Engine
  - O Mileage: 3,340

- O Seating for 2;
- O Automatic Transmission
- Additional equipment not included with purchase unless otherwise listed.

O Additonal Equipment Available

0

Brindlee Mountain Fire Apparatus is one of the world's largest used fire truck sales and service companies. Based just outside of Huntsville, Alabama, the company has forty-five full-time personnel occupying over 12,000 square feet. Our mechanics, all of whom are EVT certified, perform pump tests, general repairs, preventative maintenance, and body, collision, and paint work on over 500 used fire trucks every year. Visit us online at www.firetruckmall.com