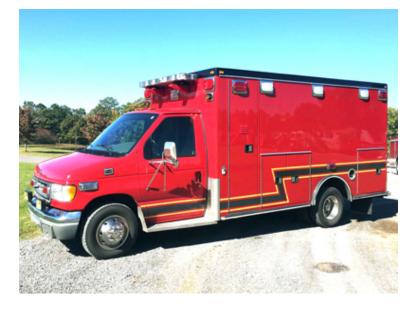

## 2000 Road Rescue Ford Ambulance

- O 2000 Road Rescue Ford Ambulance
- O Ford 7.3L Diesel Engine
- O Battery Charger
- Additional equipment not included with purchase unless otherwise listed.
- O GVWR: 14,050

- E-450 Ford Chassis
  Automatic Transmission
  Air Conditioning
  Length: 22' 8"
  - O Wheelbase: 158"

Brindlee Mountain Fire Apparatus is one of the world's largest used fire truck sales and service companies. Based just outside of Huntsville, Alabama, the company has forty-five full-time personnel occupying over 12,000 square feet. Our mechanics, all of whom are EVT certified, perform pump tests, general repairs, preventative maintenance, and body, collision, and paint work on over 500 used fire trucks every year. Visit us online at www.firetruckmall.com