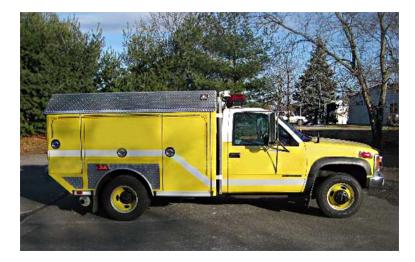

## 1998 E-One GMC 4x4 Rescue

- O 1998 E-One GMC 4x4 Rescue
- O Sierra C/K 3500 Regular Cab
- O V-8 OHV 16V Turbo
- Additional equipment not included with purchase unless otherwise listed.
- O Wheelbase: 137"

- O Sierra Classic GMC Chassis
- O GMC 6.5L Diesel Engine
- O Siren
   1KW Inverter
- O Length: 18' 7"

Contact Us

Office : 256.776.7786 Email : sales@firetruckmall.com Website: www.firetruckmall.com

15410 US Highway 231, Union Grove, AL 35175 Stock #: 06840 Price: Sold and Delivered

- 4 X 4
  Automatic Transmission
  Mileage: 9,080
  - O Height: Truck Height: 7' 3"

Brindlee Mountain Fire Apparatus is one of the world's largest used fire truck sales and service companies. Based just outside of Huntsville, Alabama, the company has forty-five full-time personnel occupying over 12,000 square feet. Our mechanics, all of whom are EVT certified, perform pump tests, general repairs, preventative maintenance, and body, collision, and paint work on over 500 used fire trucks every year. Visit us online at www.firetruckmall.com