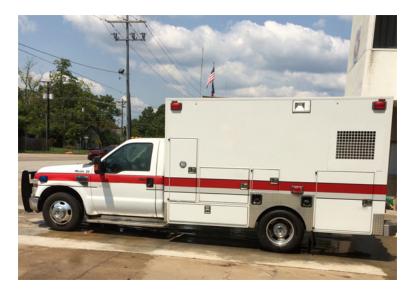

## 2008 Ford F-350 Ambulance

- O 2008 Ford F-350 Ambulance
- O Ford 6.4L Diesel Engine
- O Air Conditioning

- O F-350 Ford Chassis
- O Automatic Transmission
- Additional equipment not included with purchase unless otherwise listed.