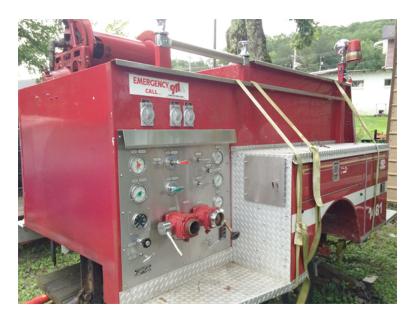

## Pierce Mini Pumper Body with Pump and Tank

- O Pierce Mini Pumper Body with Pump and O 60" Cab to Rear Axle Bed Tank
- O Driver's Side Discharges: 1 2.5"
- O Rear Discharges: 1 2.5"

- O Driver's Side Suction: 1 2.5"
- O 1 Booster Reel

- O Waterous 250 GPM Side-Mount Pump
- Officer's Side Discharge: 1 2.5"
- Additional equipment not included with purchase unless otherwise listed.

Brindlee Mountain Fire Apparatus is one of the world's largest used fire truck sales and service companies. Based just outside of Huntsville, Alabama, the company has forty-five full-time personnel occupying over 12,000 square feet. Our mechanics, all of whom are EVT certified, perform pump tests, general repairs, preventative maintenance, and body, collision, and paint work on over 500 used fire trucks every year. Visit us online at www.firetruckmall.com