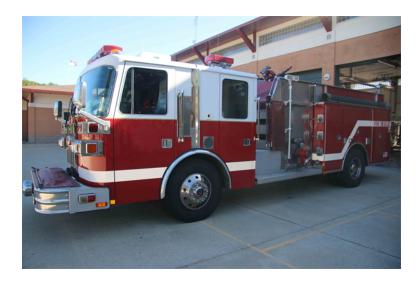

## 1997 Sutphen Custom Pumper

- 1997 Sutphen Custom Pumper
- O Hale 1500 GPM Top-Mount Pump
- O Engine Hours: 10,052
- Extended Front Bumper

- O Sutphen Chassis
- O 525 Gallon Tank
- O Mileage: 127,599

- O Series 60 Engine
- O Federal Q Siren
- Additional equipment not included with purchase unless otherwise listed.