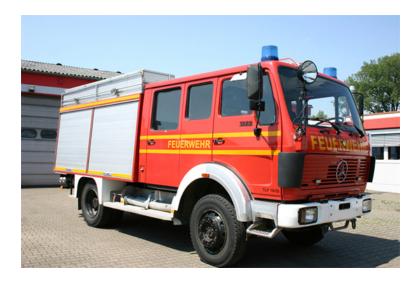

## 1983 Schlingmann Mercedes Benz 4x4 Pumper

- 1983 Schlingmann Mercedes Benz 4x4
  Pumper
- O Mercedes-Benz 220 HP Diesel Engine
- 0
- O Mileage: 30,944

- O Mercedes Chassis
- Manual Transmission
- First Attack Hose
- Additional equipment not included with purchase unless otherwise listed.
- O Seating for 9;
- Rosenbauer 1600 LPM Pump 2600 Liter Water Tank
- O Outside Speaker System
- Power Steering Roof Box