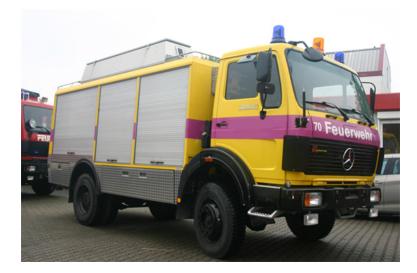

## 1983 Rusterrolz Mercedes 4x4 Rescue

- O 1983 Rusterrolz Mercedes 4x4 Rescue
- O Mercedes-Benz 256 HP Diesel Engine
- O Alarm Signals
- O Length: 7,20 Meters
- Power Steering Small Crane with Electric Winch in Rear Compartment
- Mercedes Chassis
- O Automatic Transmission
- O Mileage: 19,013
- O Height: Truck Height: 3,30 Meters
- O Seating for 2;
- 0
- Additional equipment not included with purchase unless otherwise listed.
- Wheelbase: 3,70 Meters