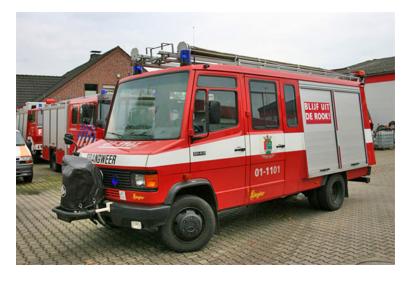

## 1997 Ziegler Mercedes Rescue Pumper

- O 1997 Ziegler Mercedes Rescue Pumper
- O 140 HP Diesel Engine

О

O Mercedes ChassisO Manual Transmission

Alarm Signal
O Power Steering

- Seating for 9;
  - Ziergler 800 LPM at 8 atm Front Mount
     Pump
- O Electric Power Ramsey Winch in the Rear O Mileage: 17,553
- Additional equipment not included with purchase unless otherwise listed.