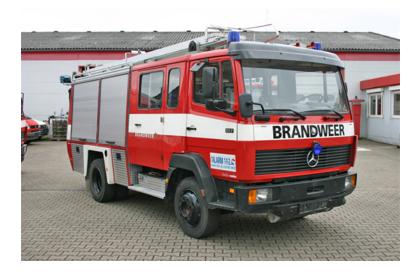

## 1987 Rosenbauer Mercedes Benz Pumper

- 1987 Rosenbauer Mercedes Benz Pumper Mercedes Chassis
- O Mercedes-Benz 170 HP Diesel Engine
- Manual Transmission

0

- O 2 Fast Attack Hose
- Additional equipment not included with purchase unless otherwise listed.
- O Wheelbase: 3,15 Meters

- O Length: 6,75 Meters

- O Seating for 7;
- O Rosenbauer Low and High Pressure Pump

1500 Liter Water Tank

- O Mileage: 26,097
- O Height: Truck Height: 2,90 Meters

Brindlee Mountain Fire Apparatus is one of the world's largest used fire truck sales and service companies. Based just outside of Huntsville, Alabama, the company has forty-five full-time personnel occupying over 12,000 square feet. Our mechanics, all of whom are EVT certified, perform pump tests, general repairs, preventative maintenance, and body, collision, and paint work on over 500 used fire trucks every year. Visit us online at www.firetruckmall.com