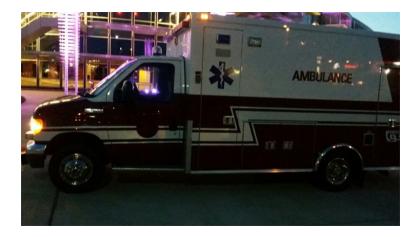

## 2006 Medtec Ford E-450 Type-3 Ambulance

 ○ 2006 Medtec Ford E-450 Type-3 Ambulance

O Automatic Transmission

O Mileage: 130,647

O Height: Truck Height: 72"

○ E-450 Ford Chassis

Air Conditioning

• Additional equipment not included with purchase unless otherwise listed.

**O** GVWR: 11,500

Ford Diesel Engine

O Federal Q Siren

O Length: 14'2"

O Wheelbase: 168"

Brindlee Mountain Fire Apparatus is one of the world's largest used fire truck sales and service companies. Based just outside of Huntsville, Alabama, the company has forty-five full-time personnel occupying over 12,000 square feet. Our mechanics, all of whom are EVT certified, perform pump tests, general repairs, preventative maintenance, and body, collision, and paint work on over 500 used fire trucks every year. Visit us online at www.firetruckmall.com