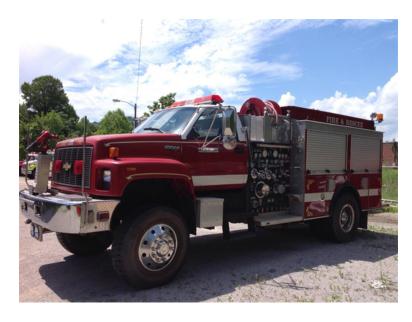

## 1994 Chevrolet Kodiack 4x4 Pumper

- → 1994 Chevrolet Kodiack 4x4 Pumper
- O Allison Automatic Transmission
- O Engine Hours: 2,654
- O Length: 25'8"

- O Chevrolet Chassis
- O Hale 1250 GPM Side-Mount Pump
- O Mileage: 30,100
- O Height: Truck Height: 10'5"

- O Caterpillar Diesel Engine
- 500 Gallon Polypropylene Tank
- Additional equipment not included with purchase unless otherwise listed.

Brindlee Mountain Fire Apparatus is one of the world's largest used fire truck sales and service companies. Based just outside of Huntsville, Alabama, the company has forty-five full-time personnel occupying over 12,000 square feet. Our mechanics, all of whom are EVT certified, perform pump tests, general repairs, preventative maintenance, and body, collision, and paint work on over 500 used fire trucks every year. Visit us online at www.firetruckmall.com