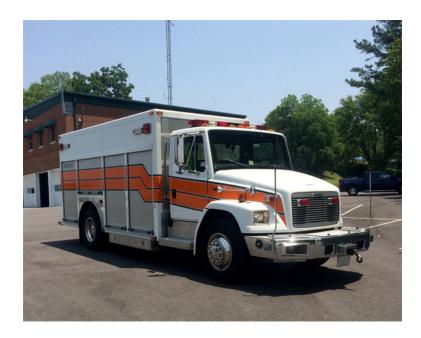

## 1997 E-One Freightliner Walk Around Rescue

 1997 E-One Freightliner Walk Around Rescue

O Cummins C12 200 HP Diesel Engine

Onan 25KW PTO Driven Generator

O Engine Hours: 2,764

O Length: 28'6"

O Wheelbase: 192"

Freightliner Chassis

O Allison MD-3060P Automatic Transmission O

O 1 - 200' Electric Reel

O Mileage: 28,941

O Height: Truck Height: 9'8"

O 2 - Slide Out Storage Trays in Rear

Compartment

O Seating for 3;

Air Conditioning

 Additional equipment not included with purchase unless otherwise listed.

O GVWR: 35,000

Brindlee Mountain Fire Apparatus is one of the world's largest used fire truck sales and service companies. Based just outside of Huntsville, Alabama, the company has forty-five full-time personnel occupying over 12,000 square feet. Our mechanics, all of whom are EVT certified, perform pump tests, general repairs, preventative maintenance, and body, collision, and paint work on over 500 used fire trucks every year. Visit us online at www.firetruckmall.com