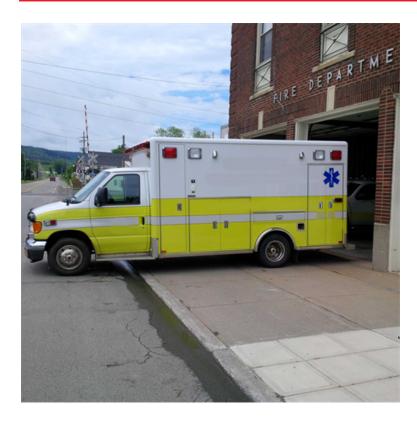

## 2004 Horton E-450 Ambulance

○ 2004 Horton E-450 Ambulance

○ E-450 Ford Chassis

Inverter

O Mileage: 51,498

 Additional equipment not included with purchase unless otherwise listed.

Brindlee Mountain Fire Apparatus is one of the world's largest used fire truck sales and service companies. Based just outside of Huntsville, Alabama, the company has forty-five full-time personnel occupying over 12,000 square feet. Our mechanics, all of whom are EVT certified, perform pump tests, general repairs, preventative maintenance, and body, collision, and paint work on over 500 used fire trucks every year. Visit us online at www.firetruckmall.com