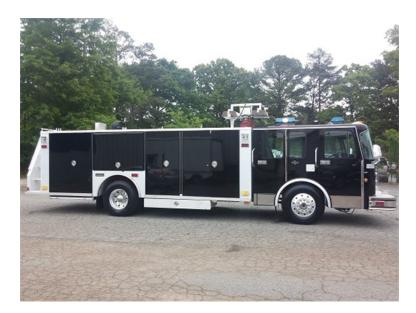

## 1990 Spartan Saulsbury Rescue

- O 1990 Spartan Saulsbury Rescue
- O Automatic Transmission
- O Mileage: 98,211

- O Spartan Chassis
- O Harrison Generator
- Additional equipment not included with purchase unless otherwise listed.
- O Detroit 6V92TA Engine
- O Bauer Cascade System
- ${\bf O}$  Braden Winch located in front bumper