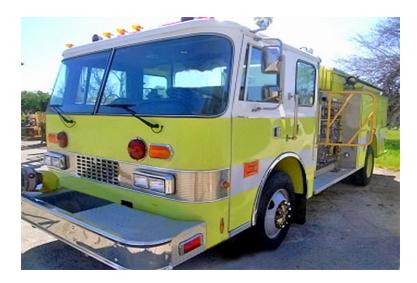

## 1987 Pierce Pumper

- 1987 Pierce Pumper
- O Cummins L10 Diesel Engine
- 0
- Additional equipment not included with purchase unless otherwise listed.
- O GVWR: 32,000

- O Pierce Chassis
- O Allison Automatic Transmission
- O Pump Hours: 562
- O Length: 39'

- O Seating for 2;
- O Waterous 1000 GPM Pump
- O Mileage: 56,000
- O Height: Truck Height: 9'

Brindlee Mountain Fire Apparatus is one of the world's largest used fire truck sales and service companies. Based just outside of Huntsville, Alabama, the company has forty-five full-time personnel occupying over 12,000 square feet. Our mechanics, all of whom are EVT certified, perform pump tests, general repairs, preventative maintenance, and body, collision, and paint work on over 500 used fire trucks every year. Visit us online at www.firetruckmall.com