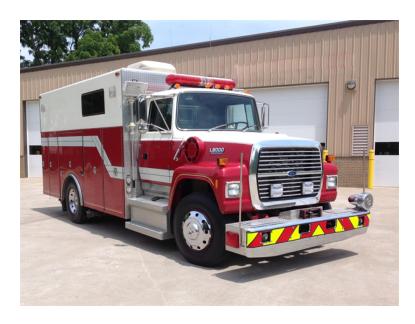

## 1991 4-Guys Ford L8000 Walk-In Resuce

○ 1991 4-Guys Ford L8000 Walk-In Resuce ○ Ford Chassis

Ford Diesel Engine

O 2 - Electric Reels

O Automatic Tire Chains

 Additional equipment not included with purchase unless otherwise listed.

O GVWR: 33,000

O Allison Automatic Transmission

○ 2 Bottle Cascade System

O Federal Q Siren

O Length: 26'9"

O Wheelbase: 186"

O Seating for 7; 5 SCBA seats

Air Conditioning

O Mileage: 20,500

O Height: Truck Height: 11'2"

6 Spare Air Bottle Holder

2 - Hydraulic Reels

Brindlee Mountain Fire Apparatus is one of the world's largest used fire truck sales and service companies. Based just outside of Huntsville, Alabama, the company has forty-five full-time personnel occupying over 12,000 square feet. Our mechanics, all of whom are EVT certified, perform pump tests, general repairs, preventative maintenance, and body, collision, and paint work on over 500 used fire trucks every year. Visit us online at www.firetruckmall.com