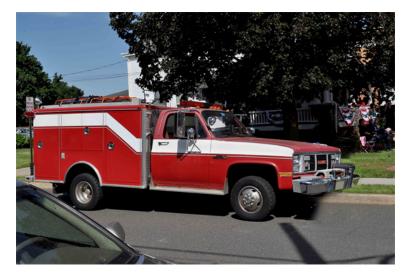

## 1987 GMC 4x4 Rescue

- O 1987 GMC 4x4 Rescue
- O 4 x 4
- $\ensuremath{\mathbf{O}}$  Automatic Transmission
- O 2 Electric Cord Reels
- Set up for Cascade System
  Large Winch on Custom Front Bumper
  Custom Stokes Brackets on Roof
- O K3500 GMC Chassis
- O Aluminim Box in Excellent Condition
- 0
- O Mileage: 34,000

Contact Us

Office : 256.776.7786 Email : sales@firetruckmall.com Website: www.firetruckmall.com

15410 US Highway 231, Union Grove, AL 35175 Stock #: 06523 Price: No Longer Available

- Seating for 2;
- O GMC Model 350 270 HP Gas Engine
- O Onan 5KW Gas Generator
- Additional equipment not included with purchase unless otherwise listed.