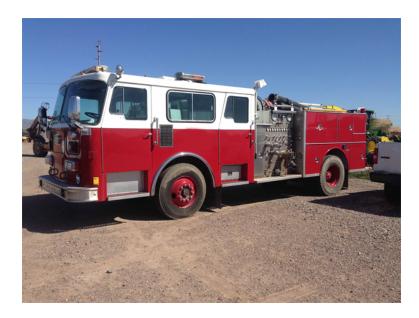

## 1987 Seagrave Pumper

- O Allison Automatic Transmission
- Additional equipment not included with purchase unless otherwise listed.
- Seagrave Chassis
- O Waterous 1500 GPM Side-Mount Pump
- O Detroit 6V92TA Diesel Engine
- O 1000 Gallon Tank