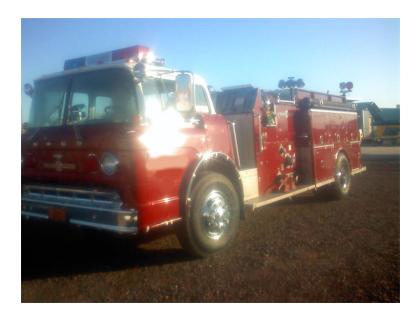

## 1983 Ford Pumper

- O 1983 Ford Pumper
- O Allison Automatic Transmission
- Ford Chassis
- Waterous 750 GPM Top-Mount 2-Stage Pump
- O Caterpillar 3208 Diesel Engine
- 500 Gallon Tank

 Additional equipment not included with purchase unless otherwise listed.