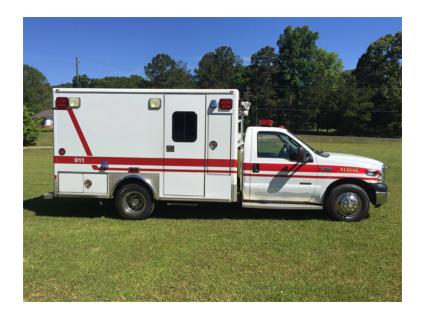

## 2006 E-One Ford F-350 Rescue Ambulance

 ○ 2006 E-One Ford F-350 Rescue Ambulance

○ Ford 6.0L Diesel Engine

O Engine Hours: 6,895

○ F-350 Ford Chassis

Automatic Transmission

O Mileage: 135,354

O Seating for 2;