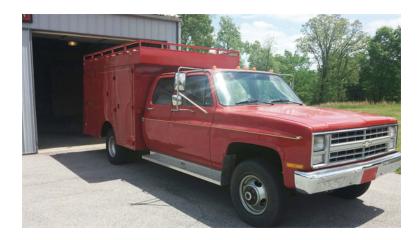

## 1986 Chevrolet Light Rescue

○ 1986 Chevrolet Light Rescue

O Chevrolet 454 Gas Engine

O Mileage: 17,814

O Height: Truck Height: 7'11"

O Chevrolet Chassis

O Chevrolet Automatic Transmission

• Additional equipment not included with purchase unless otherwise listed.

O Seating for 6;

O Length: 22'3"

Brindlee Mountain Fire Apparatus is one of the world's largest used fire truck sales and service companies. Based just outside of Huntsville, Alabama, the company has forty-five full-time personnel occupying over 12,000 square feet. Our mechanics, all of whom are EVT certified, perform pump tests, general repairs, preventative maintenance, and body, collision, and paint work on over 500 used fire trucks every year. Visit us online at www.firetruckmall.com