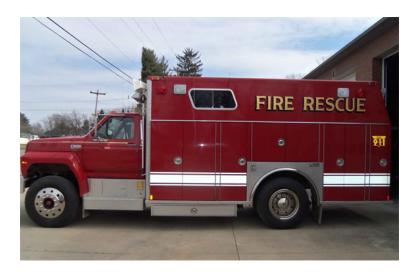

## 1994 Marion Ford F-800 Walk-In Rescue

- O 1994 Marion Ford F-800 Walk-In Rescue
- O Allison MT-643 Automatic Transmission
- O Ford Chassis
- O Onan 7.5KW Diesel Generator

O Engine Hours: 1,620

O Mileage: 15,800

## Contact Us

Office : 256.776.7786 Email : sales@firetruckmall.com Website: www.firetruckmall.com

15410 US Highway 231, Union Grove, AL 35175 Stock #: 06387 Price: Sold and Delivered

- O Ford 250 HP Diesel Engine
- 200' Electric Rewind Electric Cord with Junction Box
- Additional equipment not included with purchase unless otherwise listed.