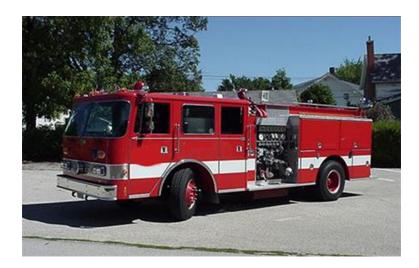

## 1989 Pierce Arrow Pumper

- 1989 Pierce Arrow Pumper
- O Allison HT-740 Automatic Transmission
- Additional equipment not included with purchase unless otherwise listed.
- O Pierce Chassis
- Waterous CSU 1500 GPM Side-Mount Pump
- O Detroit 6V92TA 350 HP Diesel Engine
- 750 Gallon Tank