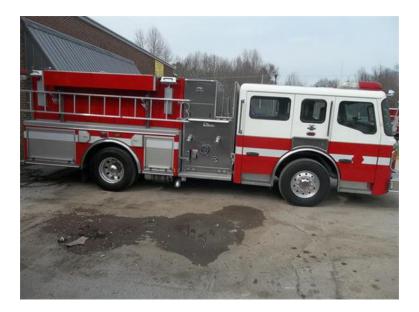

## 2006 American Lafrance Custom Pumper

O 2006 American Lafrance Custom Pumper O American LaFrance Chassis

O Diesel Engine

• Additional equipment not included with purchase unless otherwise listed.

Brindlee Mountain Fire Apparatus is one of the world's largest used fire truck sales and service companies. Based just outside of Huntsville, Alabama, the company has forty-five full-time personnel occupying over 12,000 square feet. Our mechanics, all of whom are EVT certified, perform pump tests, general repairs, preventative maintenance, and body, collision, and paint work on over 500 used fire trucks every year. Visit us online at www.firetruckmall.com