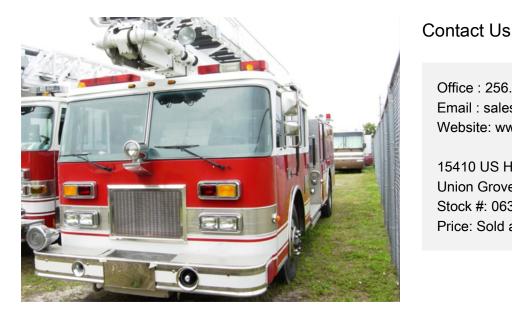

## 1992 Pierce 65' Telesquirt

- O 1992 Pierce 65' Telesquirt
- O Automatic Transmission
- O Mileage: 4,406

- O Pierce Chassis
- O 1500 GPM Pump
- Additional equipment not included with purchase unless otherwise listed.

Office : 256.776.7786 Email : sales@firetruckmall.com Website: www.firetruckmall.com

O Diesel Engine

O 350 Gallon Tank

15410 US Highway 231, Union Grove, AL 35175 Stock #: 06312 Price: Sold and Delivered