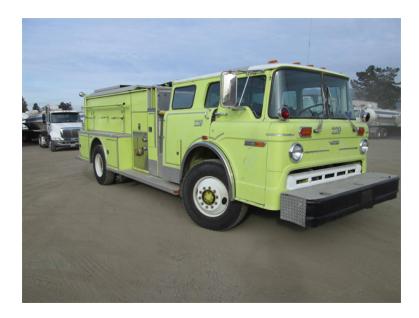

## 1988 Westates Ford Pumper

- O 1988 Westates Ford Pumper
- O Caterpillar 3208 200 HP Diesel Engine
- O 1000 Gallon Tank
- O Aluminum Hose Bed Cover
- Additional equipment not included with purchase unless otherwise listed.
- O C-8000 Ford Chassis
- Ford Manual Transmission
- 0
- O Engine Hours: 2,982
- O GVWR: 35,000

- O Seating for 3;
- Waterous CS Pump
- Hannay Electric Reels
- O Mileage: 61,221
- O Wheelbase: 175"

Brindlee Mountain Fire Apparatus is one of the world's largest used fire truck sales and service companies. Based just outside of Huntsville, Alabama, the company has forty-five full-time personnel occupying over 12,000 square feet. Our mechanics, all of whom are EVT certified, perform pump tests, general repairs, preventative maintenance, and body, collision, and paint work on over 500 used fire trucks every year. Visit us online at www.firetruckmall.com