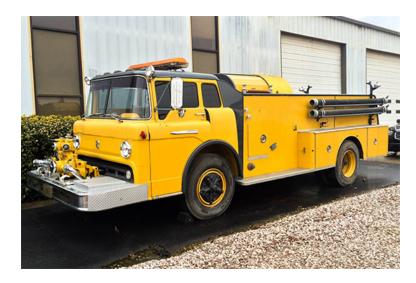

## 1961 Ford C8000 Pumper

- 1961 Ford C8000 Pumper
- Ford Gas Engine
- O Barton American Pump
- Additional equipment not included with purchase unless otherwise listed.
- Ford Chassis
- Manual Transmission
- 0

- O Seating for 3;
- O Model 292 Engine
- O Mileage: 14,166

Brindlee Mountain Fire Apparatus is one of the world's largest used fire truck sales and service companies. Based just outside of Huntsville, Alabama, the company has forty-five full-time personnel occupying over 12,000 square feet. Our mechanics, all of whom are EVT certified, perform pump tests, general repairs, preventative maintenance, and body, collision, and paint work on over 500 used fire trucks every year. Visit us online at www.firetruckmall.com