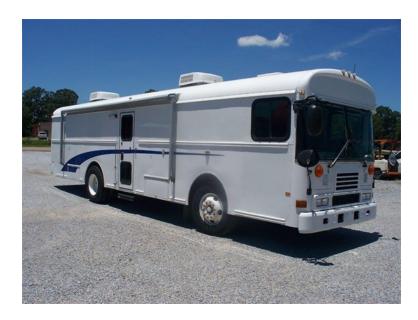

## 2005 Blue Bird Command Bus

- O 2005 Blue Bird Command Bus
- Onan 12KW Diesel Generator
- Weather Pro Power Awning
  Dual Roof Air
  External & Internal 110V Plugs
  - 2 Front Bucket Seats7 Row SeatingStorage CabinetsEating Area

- Caterpillar C7 Diesel Engine
- O Mileage: 9,200

- O Automatic Transmission
- Additional equipment not included with purchase unless otherwise listed.

Brindlee Mountain Fire Apparatus is one of the world's largest used fire truck sales and service companies. Based just outside of Huntsville, Alabama, the company has forty-five full-time personnel occupying over 12,000 square feet. Our mechanics, all of whom are EVT certified, perform pump tests, general repairs, preventative maintenance, and body, collision, and paint work on over 500 used fire trucks every year. Visit us online at www.firetruckmall.com